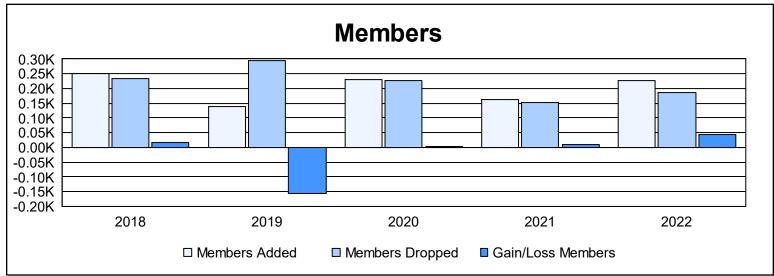

District 23 B As of June 2022 Cumulative

| Year      | New<br>Clubs | Dropped<br>Clubs | Gain/<br>Loss<br>Clubs | New<br>Members | Charter<br>Members | Reinstate<br>Members | Transfer<br>Members | Total<br>Member<br>Added | Total<br>Members<br>Dropped | Gain/<br>Loss<br>Members |
|-----------|--------------|------------------|------------------------|----------------|--------------------|----------------------|---------------------|--------------------------|-----------------------------|--------------------------|
| 2017-2018 | 1            | 0                | 1                      | 201            | 37                 | 6                    | 7                   | 251                      | 233                         | 18                       |
| 2018-2019 | 0            | 2                | -2                     | 127            | 5                  | 4                    | 3                   | 139                      | 294                         | -155                     |
| 2019-2020 | 2            | 2                | 0                      | 160            | 58                 | 4                    | 8                   | 230                      | 228                         | 2                        |
| 2020-2021 | 0            | 0                | 0                      | 147            | 2                  | 5                    | 8                   | 162                      | 152                         | 10                       |
| 2021-2022 | 1            | 0                | 1                      | 188            | 20                 | 9                    | 10                  | 227                      | 185                         | 42                       |
| Average   | 1            | 1                | 0                      | 165            | 24                 | 6                    | 7                   | 202                      | 218                         | -17                      |