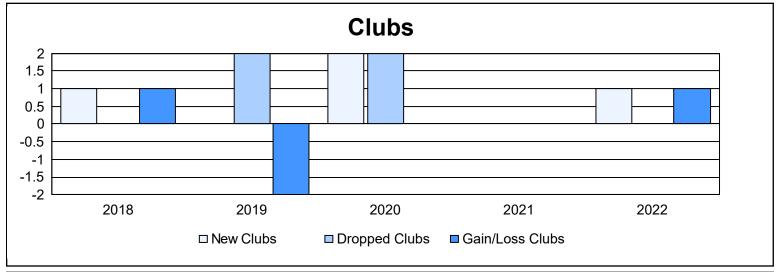

District 23 B As of June 2022 Cumulative

| Year      | New<br>Clubs | Dropped<br>Clubs | Gain/<br>Loss<br>Clubs | New<br>Members | Charter<br>Members | Reinstate<br>Members | Transfer<br>Members | Total<br>Member<br>Added | Total<br>Members<br>Dropped | Gain/<br>Loss<br>Members |
|-----------|--------------|------------------|------------------------|----------------|--------------------|----------------------|---------------------|--------------------------|-----------------------------|--------------------------|
| 2017-2018 | 1            | 0                | 1                      | 201            | 37                 | 6                    | 7                   | 251                      | 233                         | 18                       |
| 2018-2019 | 0            | 2                | -2                     | 127            | 5                  | 4                    | 3                   | 139                      | 294                         | -155                     |
| 2019-2020 | 2            | 2                | 0                      | 160            | 58                 | 4                    | 8                   | 230                      | 228                         | 2                        |
| 2020-2021 | 0            | 0                | 0                      | 147            | 2                  | 5                    | 8                   | 162                      | 152                         | 10                       |
| 2021-2022 | 1            | 0                | 1                      | 188            | 20                 | 9                    | 10                  | 227                      | 185                         | 42                       |
| Average   | 1            | 1                | 0                      | 165            | 24                 | 6                    | 7                   | 202                      | 218                         | -17                      |